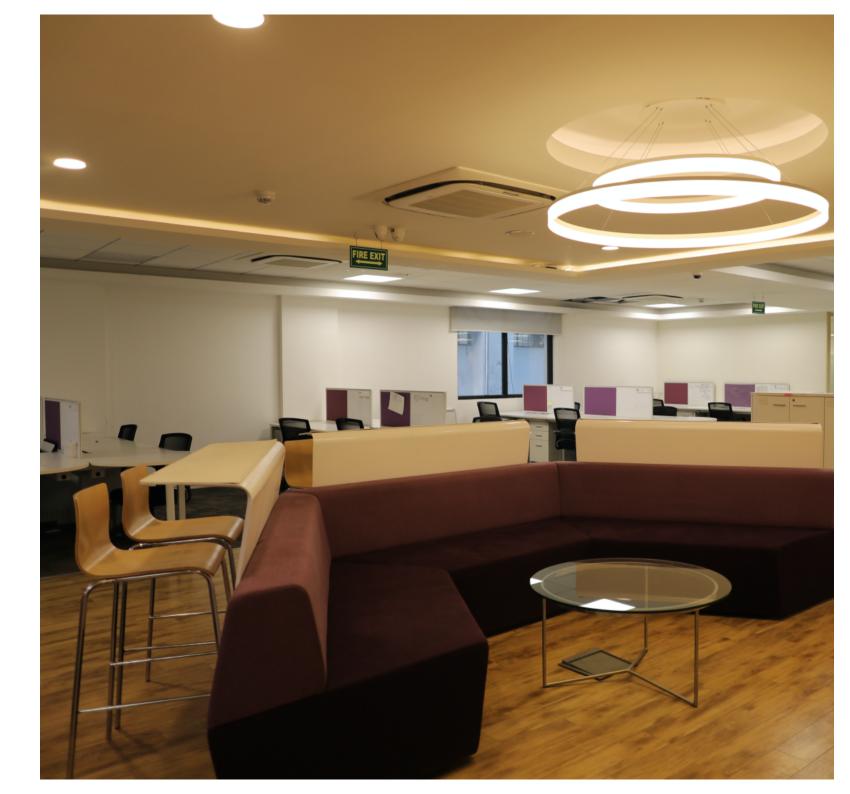

The lounge area at Rallyinfra is the perfect space to work, socialise or relax with your neighbours. Rallyinfra is a way of living in cities that is focused on community and convenience. Live as part of a community, sharing wonderfully designed spaces and inspiring events.

All Inclusive bills

Be-weekly cleaning

- Events programme
- 🚽 Gym
- Flexible contracts
  - Superfast broadband
- 24/7 concierge
- 🖄 Communal spaces

Whether you're an established enterprise or a growing startup, discover spaces that inspire your most impactful work.