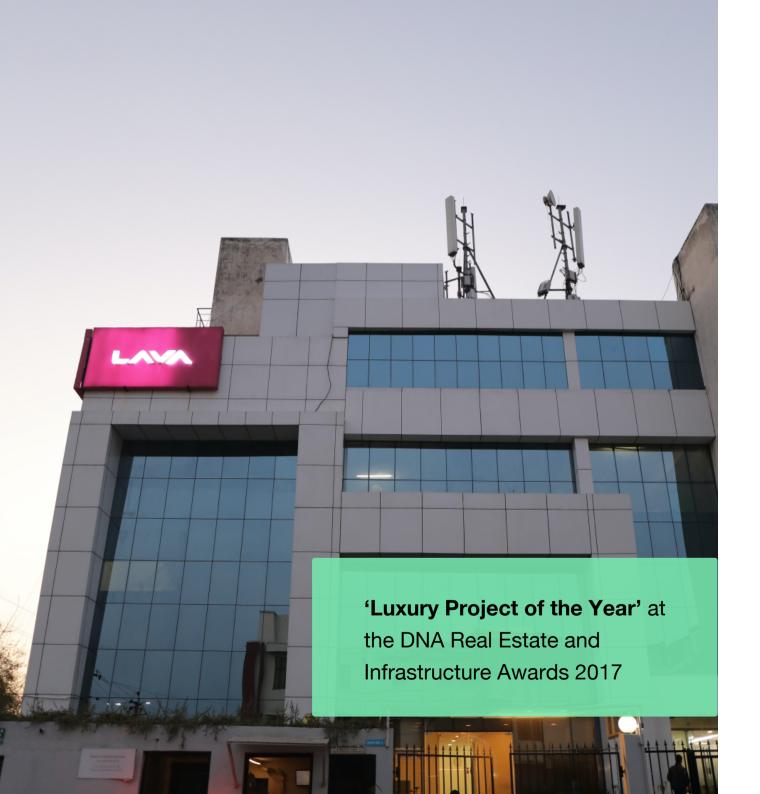

**'Best Residential High-Rise Architecture**' at the Asia-Pacific Property Awards 2017

Ŷ

**'Luxury Project of the Year'** at the DNA Real Estate and Infrastructure Awards 2017

## **RallyInfra Locations**

Located at the heart of Noida's business scene, Rallyinfra's coworking space on Golf Course Road puts you right in the action. Two floors in this iconic high-rise are elevated office space, featuring refreshing lounge areas, unique conference rooms, and sleek private offices that solve for your team's productivity. Commuting is a breeze with onsite parking and the Sector 62 (Electronic City) Metro Station within walking distance.