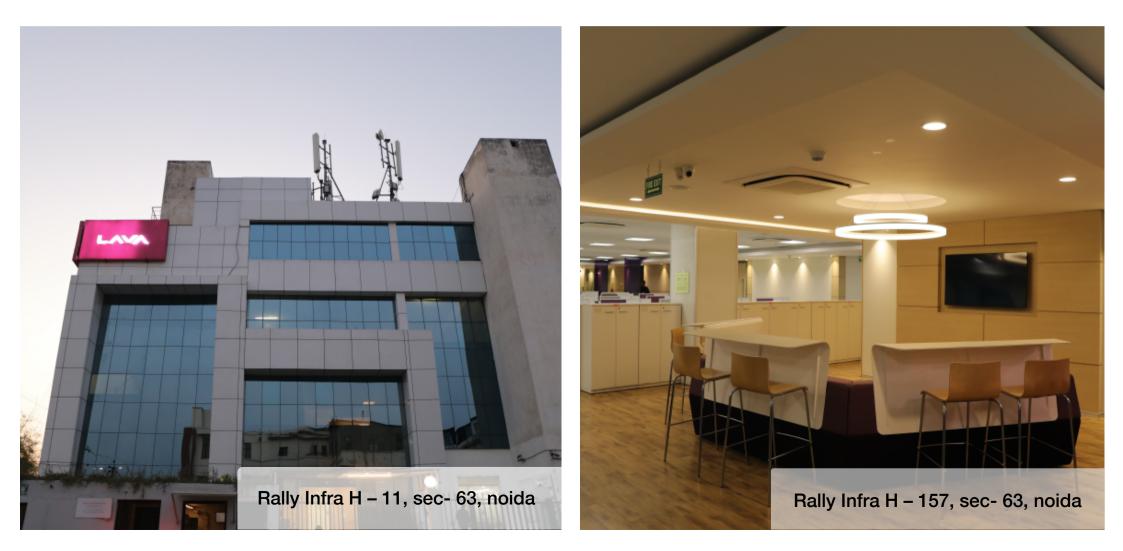

## **RallyInfra Locations**

Located at the heart of Noida's business scene, Rallyinfra's coworking space on Golf Course Road puts you right in the action. Two floors in this iconic high-rise are elevated office space, featuring refreshing lounge areas, unique conference rooms, and sleek private offices that solve for your team's productivity. Commuting is a breeze with onsite parking and the Sector 62 (Electronic City) Metro Station within walking distance.